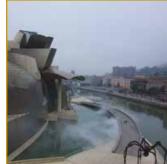

# journeys

Great Migration of the Serengeti, the Pyrenees, Bilbao's Guggenheim, chorizo today saucisson tomorrow, Okavango Delta, Barcelona, Biarritz, Pilgrimage to Compostella, Indian adventures Ocean, Zanzibar, Roman roads and luxury aqueducts, Skeleton Coast, Mount Kilimanjaro, red sands of Namibia, ruby red Riojan wines.